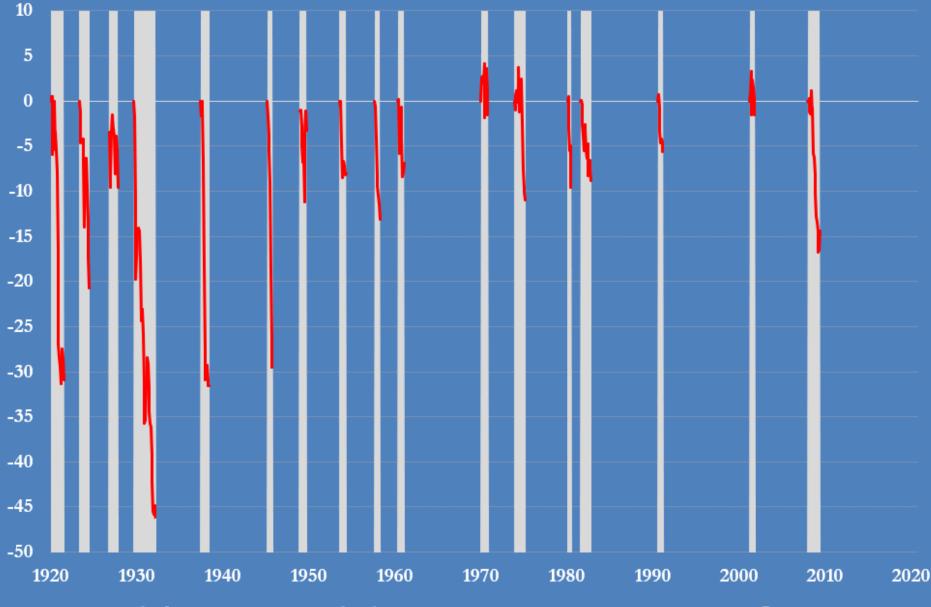

## U.S. industrial production during each recession since 1920 percent decline in output since the month before recession

Source: Board of Governors, U.S. Federal Reserve System

@JKempEnergy