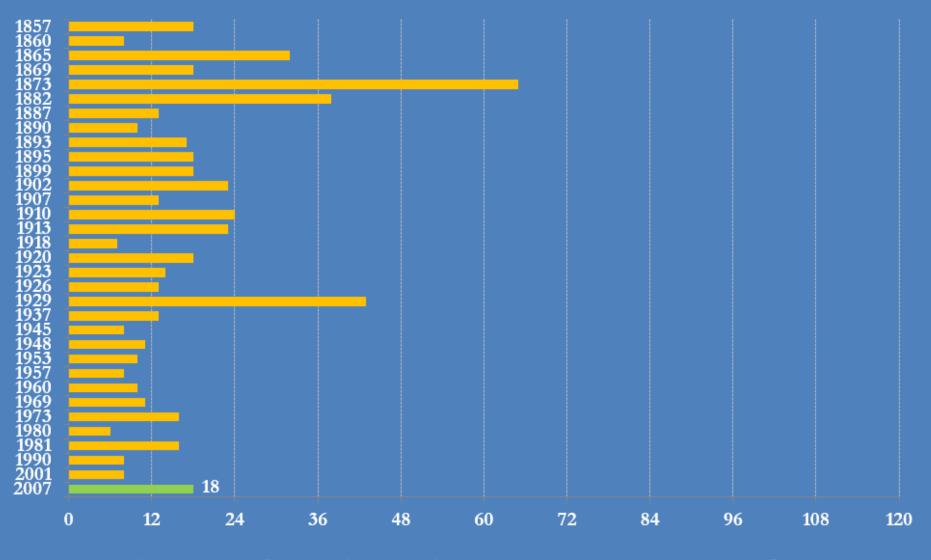

U.S. business cycle Selected indicators

JOHN KEMP REUTERS 20 Mar 2020 Duration of U.S. business cycles (contraction phase) since 1857 months from peak to trough for contractions starting in years shown

Source: National Bureau of Economic Research

**@JKempEnergy** 