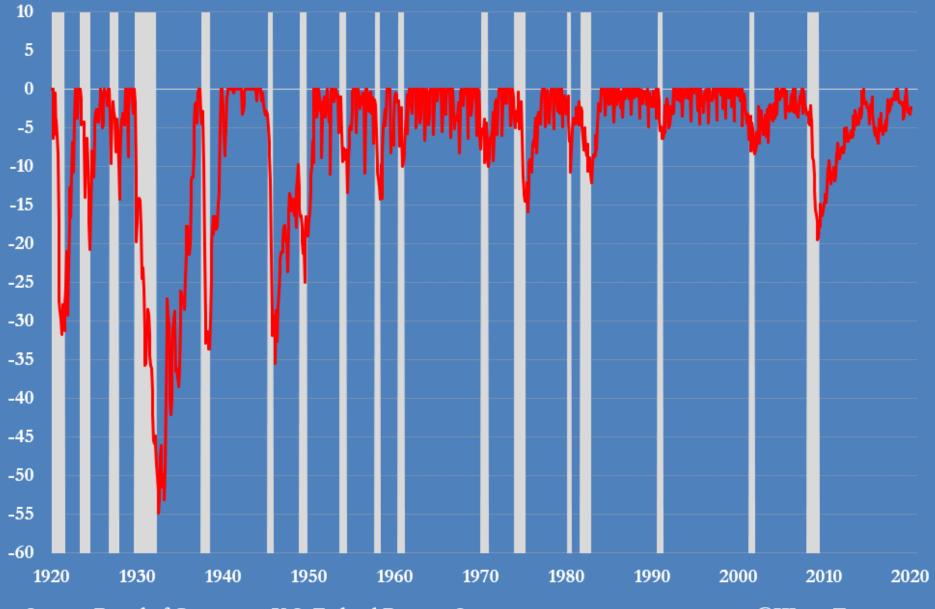

## U.S. industrial production, 1920-2020 percent decline in output since previous peak, monthly

Source: Board of Governors, U.S. Federal Reserve System

@JKempEnergy